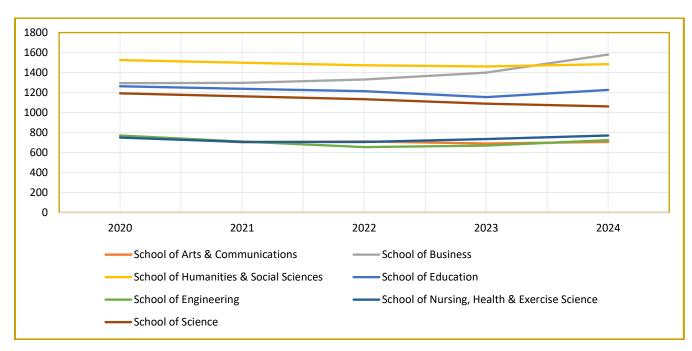

## ENROLLMENT BY SCHOOL AND ATTENDANCE STATUS FALL SEMESTERS 2020-2024

|                                 | 2020 | 2021 | 2022 | 2023 | 2024 |
|---------------------------------|------|------|------|------|------|
| College Total                   | 7783 | 7589 | 7629 | 7652 | 8141 |
| Full-Time                       | 7104 | 7019 | 7086 | 7073 | 7556 |
| Part-Time                       | 679  | 570  | 543  | 579  | 585  |
|                                 |      |      |      |      |      |
| Undergraduate Total College     | 7105 | 6959 | 7039 | 7073 | 7435 |
| Full-Time                       | 6898 | 6781 | 6841 | 6903 | 7267 |
| Part-Time                       | 207  | 178  | 198  | 170  | 168  |
|                                 |      |      |      |      |      |
| Graduate Total College          | 678  | 630  | 590  | 579  | 706  |
| Full-Time                       | 206  | 238  | 245  | 227  | 289  |
| Part-Time                       | 472  | 392  | 345  | 352  | 417  |
|                                 |      |      |      |      |      |
| School of Arts & Communications | 765  | 703  | 711  | 690  | 706  |
| Undergraduate                   | 765  | 703  | 711  | 689  | 705  |
| Full-Time                       | 744  | 682  | 686  | 669  | 689  |
| Part-Time                       | 21   | 21   | 25   | 20   | 16   |
| Graduate                        | 0    | 0    | 0    | 1    | 1    |
| Part-Time                       | 0    | 0    | 0    | 1    | 1    |
|                                 |      |      |      |      |      |
| School of Business              | 1294 | 1297 | 1330 | 1399 | 1580 |
| Undergraduate                   | 1241 | 1260 | 1307 | 1355 | 1510 |
| Full-Time                       | 1210 | 1235 | 1268 | 1328 | 1476 |
| Part-Time                       | 31   | 25   | 39   | 27   | 34   |
| Graduate                        | 53   | 37   | 23   | 44   | 70   |
| Full-Time                       | 0    | 2    | 2    | 6    | 4    |
| Part-Time                       | 53   | 35   | 21   | 38   | 66   |
|                                 |      |      |      |      |      |
| School of Humanities & Social   |      |      |      |      |      |
| Sciences                        | 1525 | 1499 | 1473 | 1461 | 1484 |
| Undergraduate                   | 1500 | 1471 | 1447 | 1432 | 1451 |
| Full-Time                       | 1464 | 1426 | 1414 | 1401 | 1421 |
| Part-Time                       | 36   | 45   | 33   | 31   | 30   |
| Graduate                        | 25   | 28   | 26   | 29   | 33   |
| Full-Time                       | 12   | 14   | 12   | 16   | 16   |
| Part-Time                       | 13   | 14   | 14   | 13   | 13   |
|                                 |      |      |      |      |      |