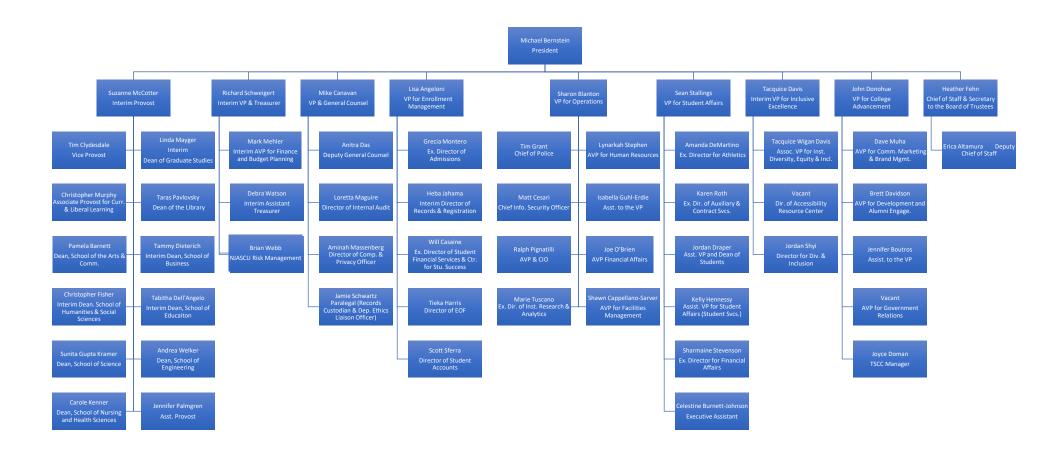

| EXTERNALLY SPONSORED ACTIVITIES                               | _37  |
|---------------------------------------------------------------|------|
| UNDERGRADUATE TUITION, FEES, ROOM AND BOARD CHARGES PER YEAR  |      |
|                                                               | _ 38 |
| BUILDING INVENTORY                                            | _ 39 |
| COLLEGE LIBRARY                                               | 40   |
| THE COLLEGE OF NEW JERSEY REGIONAL, NATIONAL, AND SPECIALIZED |      |
|                                                               | _41  |
| ADMINISTRATIVE ORGANIZATION CHART                             | _42  |
| BOARD OF TRUSTEES                                             | 43   |