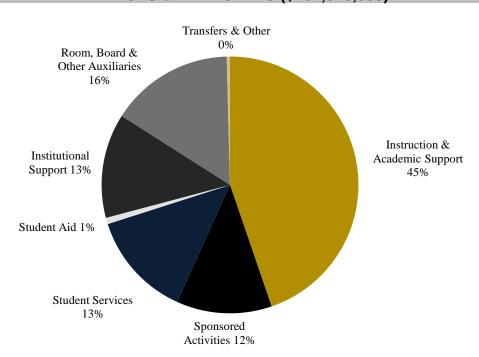

| \$0           | \$0           | \$0            | \$0           | \$0           |
| Transfers & other                                                | \$4,264,000   | \$47,110,000  | \$10,106,000   | (\$4,291,000) | (\$1,103,000) |
|                                                                  |               |               |                |               |               |
| Total operating expenses and transfers                           | \$251,673,000 | \$243,422,000 | \$260,185,000  | \$261,068,000 | \$267,870,000 |

Source: IRA/IPEDS Finance Survey FY24, GASB

#### **OPERATING REVENUE, EXPENSES AND TRANFERS FISCAL YEAR 2024**

#### **REVENUE (\$269,300,000)**



\*Net of Scholarship & Fellowship Allowance

#### **EXPENSES & TRANSFERS (\$267,870,000)**



Source: IRA/IPEDS 2023-24 Finance Survey, FY24, GASB

#### **OPERATING REVENUE, EXPENSES AND TRANFERS FISCAL YEAR 2023**

#### **REVENUE (\$257,154,000)**



\*Net of Scholarship & Fellowship Allowance

#### **EXPENSES & TRANSFERS (\$261,068,000)**



Source: IRA/IPEDS 2022-23 Finance Survey, FY23, GASB

#### **CHANGE IN NET ASSETS** FY 2021 - FY 2024

|                                                | FY21           | FY22          | FY23          | FY24           |
|------------------------------------------------|----------------|---------------|---------------|----------------|
| Assets:                                        |                |               |               |                |
| Current Assets                                 | \$127,622,000  | \$113,742,000 | \$106,01