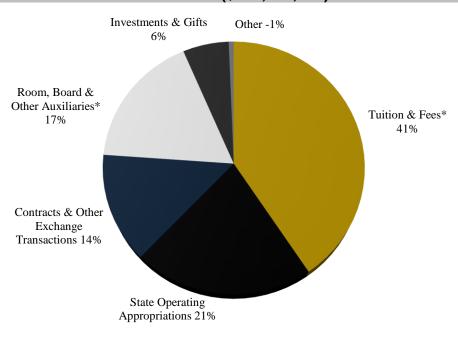

| \$34,819,000   | \$35,453,000  | \$42,044,000  |
| Operation and maintenance of plant*                              | \$0           | \$0           | \$0            | \$0           | \$0           |
| Transfers & other                                                | \$4,264,000   | \$47,110,000  | \$10,106,000   | (\$4,291,000) | (\$1,103,000) |
|                                                                  |               |               |                |               |               |
| Total operating expenses and transfers                           | \$251,673,000 | \$243,422,000 | \$260,185,000  | \$261,068,000 | \$267,870,000 |

Source: IRA/IPEDS Finance Survey FY24, GASB

#### **OPERATING REVENUE, EXPENSES AND TRANFERS FISCAL YEAR 2024**

#### **REVENUE (\$269,300,000)**



\*Net of Scholarship & Fellowship Allowance

#### **EXPENSES & TRANSFERS (\$267,870,000)**



Source: IRA/IPEDS 2023-24 Finance Survey, FY24, GASB

#### **OPERATING REVENUE, EXPENSES AND TRANFERS FISCAL YEAR 2023**

#### **REVENUE (\$257,154,000)**



\*Net of Scholarship & Fellowship Allowance

#### **EXPENSES & TRANSFERS (\$261,068,000)**



Source: IRA/IPEDS 2022-23 Finance Survey, FY23, GASB

#### **CHANGE IN NET ASSETS** FY 2021 - FY 2024

|                                                | FY21           | FY22          | FY23          | FY24           |
|------------------------------------------------|----------------|---------------|---------------|----------------|
| Assets:                                        |                |               |               |