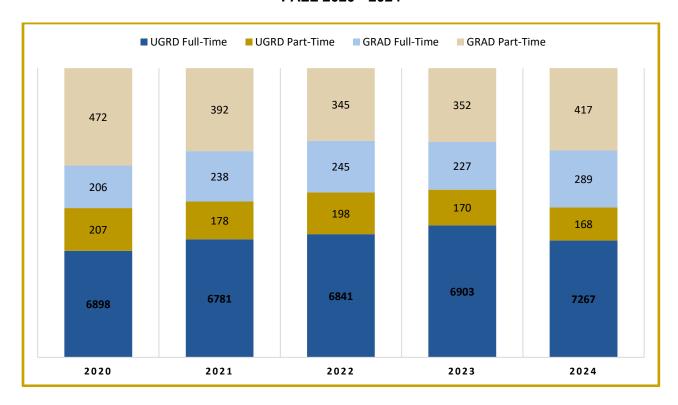

## ENROLLMENT BY SCHOOL AND ATTENDANCE STATUS FALL SEMESTERS 2020-2024

|                                 | 2020 | 2021 | 2022 | 2023 | 2024 |
|---------------------------------|------|------|------|------|------|
| College Total                   | 7783 | 7589 | 7629 | 7652 | 8141 |
| Full-Time                       | 7104 | 7019 | 7086 | 7073 | 7556 |
| Part-Time                       | 679  | 570  | 543  | 579  | 585  |
|                                 |      |      |      |      |      |
| Undergraduate Total College     | 7105 | 6959 | 7039 | 7073 | 7435 |
| Full-Time                       | 6898 | 6781 | 6841 | 6903 | 7267 |
| Part-Time                       | 207  | 178  | 198  | 170  | 168  |
|                                 |      |      |      |      |      |
| Graduate Total College          | 678  | 630  | 590  | 579  | 706  |
| Full-Time                       | 206  | 238  | 245  | 227  | 289  |
| Part-Time                       | 472  | 392  | 345  | 352  | 417  |
|                                 |      |      |      |      |      |
| School of Arts & Communications | 765  | 703  | 711  | 690  | 706  |
| Undergraduate                   | 765  | 703  | 711  | 689  | 705  |
| Full-Time                       | 744  | 682  | 686  | 669  | 689  |
| Part-Time                       | 21   | 21   | 25   | 20   | 16   |
| Graduate                        | 0    | 0    | 0    | 1    | 1    |
| Part-Time                       | 0    | 0    | 0    | 1    | 1    |
|                                 |      |      |      |      |      |
| School of Business              | 1294 | 1297 | 1330 | 1399 | 1580 |
| Undergraduate                   | 1241 | 1260 | 1307 | 1355 | 1510 |
| Full-Time                       | 1210 | 1235 | 1268 | 1328 | 1476 |
| Part-Time                       | 31   | 25   | 39   | 27   | 34   |
| Graduate                        | 53   | 37   | 23   | 44   | 70   |
| Full-Time                       | 0    | 2    | 2    | 6    | 4    |
| Part-Time                       | 53   | 35   | 21   | 38   | 66   |
|                                 |      |      |      |      |      |
| School of Humanities & Social   |      |      |      |      |      |
| Sciences                        | 1525 | 1499 | 1473 | 1461 | 1484 |
| Undergraduate                   | 1500 | 1471 | 1447 | 1432 | 1451 |
| Full-Time                       | 1464 | 1426 | 1414 | 1401 | 1421 |
| Part-Time                       | 36   | 45   | 33   | 31   | 30   |
| Graduate                        | 25   | 28   | 26   | 29   | 33   |
| Full-Time                       | 12   | 14   | 12   | 16   | 16   |
| Part-Time                       | 13   | 14   | 14   | 13   | 13   |
|                                 |      |      |      |      |      |