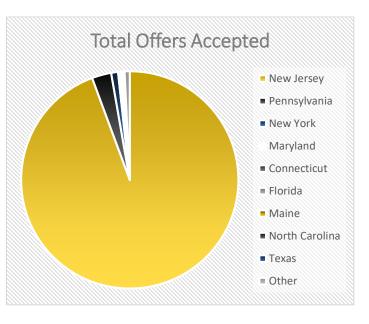

| State                     | Offers<br>Accepted | % of Total |
|---------------------------|--------------------|------------|
| New Jersey                | 1475               | 94.4%      |
| Pennsylvania              | 45                 | 2.9%       |
| New York                  | 16                 | 1.0%       |
| Maryland                  | 5                  | 0.3%       |
| Virginia                  | 2                  | 0.1%       |
| Florida                   | 2                  | 0.1%       |
| Delaware                  | 2                  | 0.1%       |
| Massachusetts             | 2                  | 0.1%       |
| California                | 2                  | 0.1%       |
| Other                     | 12                 | 0.8%       |
| Total All Offers Accepted | 1563               | 100%       |