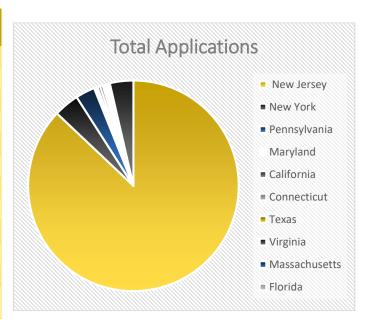

## DISTRIBUTION OF COMPLETED ADMISSIONS APPLICATIONS AND ACCEPTED OFFERS FIRST-TIME FRESHMEN FROM SELECT STATES FALL 2024

| State                  | Total<br>Applications | % of Total |
|------------------------|-----------------------|------------|
| New Jersey             | 11114                 | 87.1%      |
| New York               | 495                   | 3.9%       |
| Pennsylvania           | 380                   | 3.0%       |
| Maryland               | 68                    | 0.5%       |
| California             | 51                    | 0.4%       |
| Connecticut            | 55                    | 0.4%       |
| Texas                  | 41                    | 0.3%       |
| Virginia               | 27                    | 0.2%       |
| Massachusetts          | 41                    | 0.3%       |
| Florida                | 34                    | 0.3%       |
| Other                  | 460                   | 3.6%       |
| Total All Applications | 12766                 | 100%       |