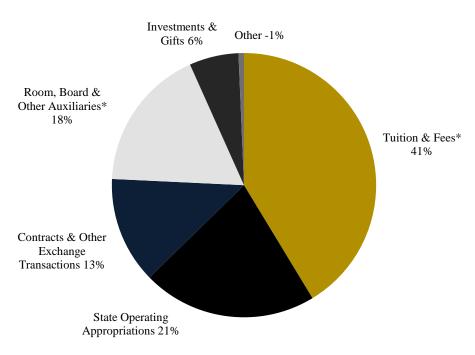

| \$4,264,000   | \$47,110,000  | \$10,106,000   | (\$4,291,000) | (\$1,103,000) |
|                                                                  |               |               |                |               |               |
| Total operating expenses and transfers                           | \$251,673,000 | \$243,422,000 | \$260,185,000  | \$261,068,000 | \$267,870,000 |

Source: IRA/IPEDS Finance Survey FY24, GASB

#### **OPERATING REVENUE, EXPENSES AND TRANFERS FISCAL YEAR 2024**

#### **REVENUE (\$269,300,000)**



\*Net of Scholarship & Fellowship Allowance

#### **EXPENSES & TRANSFERS (\$267,870,000)**



Source: IRA/IPEDS 2023-24 Finance Survey, FY24, GASB

#### **OPERATING REVENUE, EXPENSES AND TRANFERS FISCAL YEAR 2023**

#### **REVENUE (\$257,154,000)**



\*Net of Scholarship & Fellowship Allowance

#### **EXPENSES & TRANSFERS (\$261,068,000)**



Source: IRA/IPEDS 2022-23 Finance Survey, FY23, GASB

#### **CHANGE IN NET ASSETS** FY 2021 - FY 2024

|                                                | FY21           | FY22          | FY23          | FY24           |
|------------------------------------------------|----------------|---------------|---------------|----------------|
| Assets:                                        |                |               |               |                |
| Current Assets                                 | \$127,622,000  | \$113,742,000 | \$106,014,000 | \$153,273,000  |
| Capital Assets, net                            | \$647,444,000  | \$626,735,000 | \$615,112,000 | \$598,824,000  |
| Other noncurre