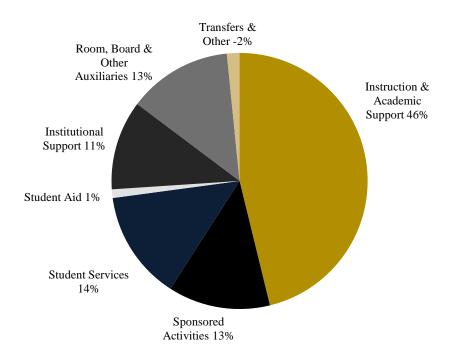

00) |
|                                                                  |               |               |                |               |               |
| Total operating expenses and transfers                           | \$251,673,000 | \$243,422,000 | \$260,185,000  | \$261,068,000 | \$267,870,000 |

Source: IRA/IPEDS Finance Survey FY24, GASB

#### **OPERATING REVENUE, EXPENSES AND TRANFERS FISCAL YEAR 2024**

#### **REVENUE (\$269,300,000)**



\*Net of Scholarship & Fellowship Allowance

#### **EXPENSES & TRANSFERS (\$267,870,000)**



Source: IRA/IPEDS 2023-24 Finance Survey, FY24, GASB

#### **OPERATING REVENUE, EXPENSES AND TRANFERS FISCAL YEAR 2023**

#### **REVENUE (\$257,154,000)**



\*Net of Scholarship & Fellowship Allowance

#### **EXPENSES & TRANSFERS (\$261,068,000)**



Source: IRA/IPEDS 2022-23 Finance Survey, FY23, GASB

#### **CHANGE IN NET ASSETS** FY 2021 - FY 2024

|                                                | FY21           | FY22          | FY23          | FY24           |
|------------------------------------------------|----------------|---------------|---------------|----------------|
| Assets:                                        |                |               |               |                |
| Current Assets                                 | \$127,622,000  | \$113,742,000 | \$106,014,000 | \$153,273,000  |
| Capital Assets, net                            | \$647,444,000  | \$626,735,000 | \$615,112,000 | \$598,824,000  |
| Other noncurrent assets                        | \$38,545,000   | \$50,648,000  | \$54,361,000  | \$55,263,0