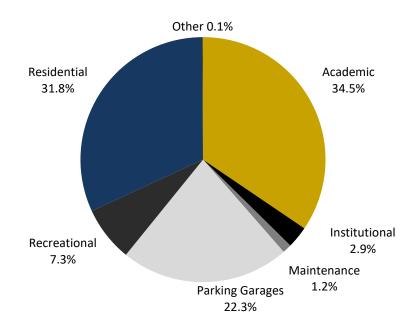

sup>Mandatory Fees for 2024-25 include the addition of a new Wellness fee

#### **CAMPUS BUILDING INVENTORY** 2024-25

|                               | SqFt.% | Sq.Ft.    | #Buildings |
|-------------------------------|--------|-----------|------------|
| Academic                      | 34.48% | 1,244,717 | 16         |
| Institutional                 | 2.89%  | 104,148   | 2          |
| Maintenance                   | 1.19%  | 43,111    | 3          |
| Parking Garages               | 22.27% | 803,684   | 5          |
| Recreational                  | 7.28%  | 262,892   | 5          |
| Residential (on campus)       | 31.80% | 1,148,021 | 13         |
| Other                         | 0.08%  | 3,055     | 1          |
| <b>Total Campus Buildings</b> | 100.0% | 3,609,628 | 45         |



Source: TCNJ Facilities, Residential Education Offices

#### THE COLLEGE OF NEW JERSEY LIBRARY

#### Facilities and Services

The R. Barbara Gitenstein Library at the College of New Jersey, provides high-quality information resources, expertise and a learning environment that enhance the search for knowledge and understanding. The Library serves as an intellectual, cultural and social center for the College, empowering TCNJ community members to become self-directed, lifelong learners and responsible citizens.

The five-story, 135,000 square-foot facility, in addition to housing the traditional library collections and services, provides 26 group study rooms, a café, a late-night study area, and a 105-seat multi-purpose auditorium.

#### **TCNJ Library Collections:**

Archives: Materials d